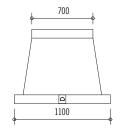

#### HOTTE CHATEAU 90: H11TO

1100 W x 850 H x 650 D (mm)
43.3 W x 33.5 H x 25.6 D (inches)
Shell-Only Starting from \$8,100
Mortorized Hood Starting from \$10,600
Island configuration: H11C0
Starting from \$13,900