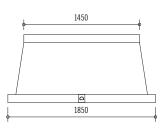

### HOTTE CHATEAU 165: H18TO

1850 W x 850 H x 650 D (mm)
72.8 W x 33.5 H x 25.6 D (inches)
Shell-Only Starting from \$11,400
Mortorized Hood Starting from \$14,500
Island configuration: H18C0
Starting from \$19,600