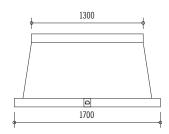

## HOTTE CHATEAU 150: H17TO

1700 W x 850 H x 650 D (mm) 66.9 W x 33.5 H x 25.6 D (inches) Shell-Only Starting from \$10,700 Mortorized Hood Starting from \$13,450 Island configuration: H17C0 Starting from \$18.400