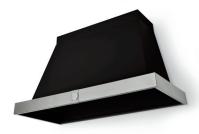

# CHÂTEAU SERIES HOODS

Since every installation is unique, Hotte Chateau hoods are sold without a blower system, as a shell-only. Motorized hoods are available for standard wall-mounted Hotte Chateau. Please contact your local HVAC contractor to discuss specific installation requirements. La Cornue does offer standard Chateau hood models with blower option, as noted below.

Traditional wall mounted hood. Island Hoods are also available. Custom Hoods available by quote. Hood heightmay be increased up to 1500 mm/ 59 inches by adding height to the upper band (total maximum height would be 2250 mm/88.5 inches).