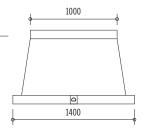

## HOTTE CHATEAU 120: H42TO

1400 W x 850 H x 650 D (mm)
55.1 W x 33.5 H x 25.6 D (inches)
Shell-Only Starting from \$9,600
Mortorized Hood Starting from \$12,400
Island configuration: H42C0
Starting from \$16,500