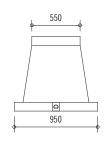

#### HOTTE CHATEAU 75: H95TO

950 W x 850 H x 650 D (mm) 37.4 W x 33.5 H x 25.6 D (inches) Shell-Only Starting from \$7,800 Mortorized Hood Starting from \$10,300 Island configuration: H95C0 Starting from \$13,400