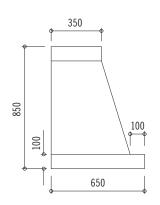

Traditional wall mounted hood. Island Hoods are also available. Custom Hoods available by quote. Hood heightmay be increased up to 1500 mm/ 59 inches by adding height to the upper band (total maximum height would be 2250 mm/88.5 inches).

# HOTTE GRAND PALAIS 180: H2OTO

2000 W x 850 H x 650 D (mm)
78.7 W x 33.5 H x 25.6 D (inches)
Shell-Only Starting from \$12,200
Mortorized Hood Starting from \$15,350
Island configuration: H20C0
Starting from \$20,900

### HOTTE CHATEAU 165: H18TO

1850 W x 850 H x 650 D (mm)
72.8 W x 33.5 H x 25.6 D (inches)
Shell-Only Starting from \$11,400
Mortorized Hood Starting from \$14,500
Island configuration: H18C0
Starting from \$19,600

## HOTTE CHATEAU 150: H17TO

1700 W x 850 H x 650 D (mm) 66.9 W x 33.5 H x 25.6 D (inches) Shell-Only Starting from \$10,700 Mortorized Hood Starting from \$13,450 Island configuration: H17C0 Starting from \$18.400

## HOTTE CHATEAU 120: H42TO

1400 W x 850 H x 650 D (mm)
55.1 W x 33.5 H x 25.6 D (inches)
Shell-Only Starting from \$9,600
Mortorized Hood Starting from \$12,400
Island configuration: H42C0
Starting from \$16,500

#### HOTTE CHATEAU 90: H11TO

1100 W x 850 H x 650 D (mm)
43.3 W x 33.5 H x 25.6 D (inches)
Shell-Only Starting from \$8,100
Mortorized Hood Starting from \$10,600
Island configuration: H11C0
Starting from \$13,900

#### HOTTE CHATEAU 75: H95TO

950 W x 850 H x 650 D (mm) 37.4 W x 33.5 H x 25.6 D (inches) Shell-Only Starting from \$7,800 Mortorized Hood Starting from \$10,300 Island configuration: H95C0 Starting from \$13,400